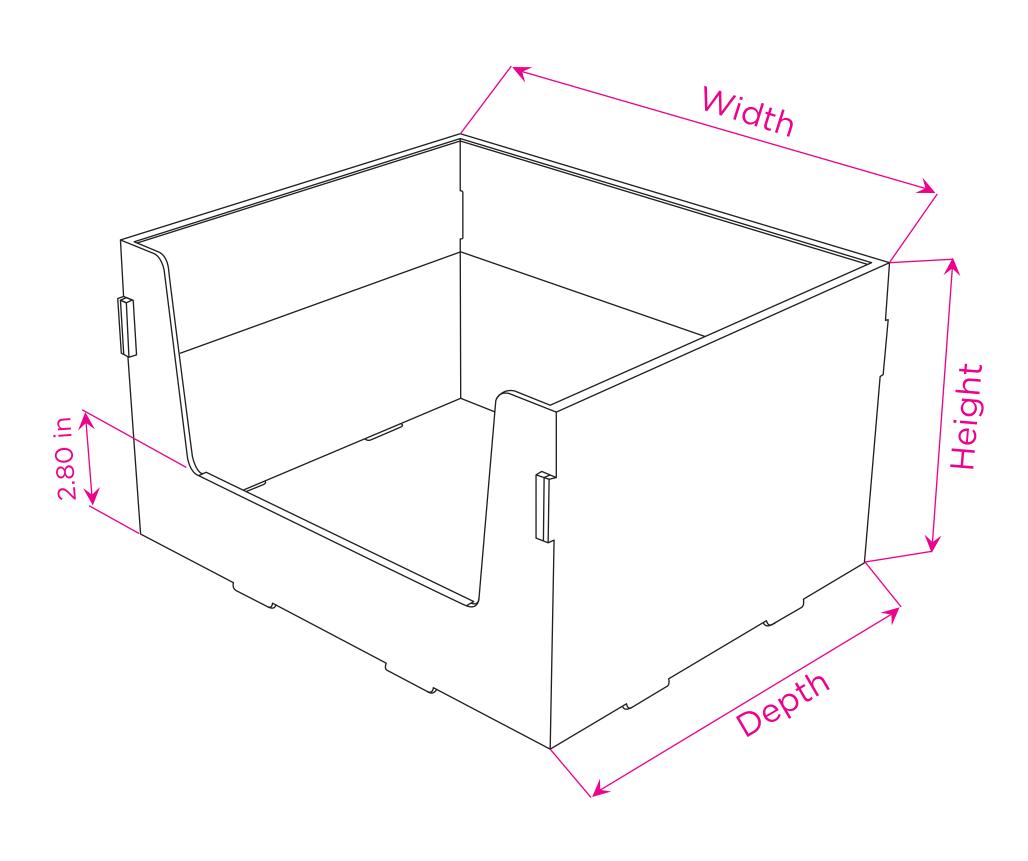

## Description

- · Corrugated Cardboard Flute C 44 ECT
- · Printed in color selection 4x0

| Width | Depth                   | Height                      | Internal                                                               |
|-------|-------------------------|-----------------------------|------------------------------------------------------------------------|
| 16 in | 14 in<br>16 in<br>18 in | 8.0 in<br>9.0 in<br>10.0 in | 15.50 x 13.5 x 8.0 in<br>15.50 x 15.5 x 9.0 in<br>15.50 x 17.5 x 10 in |

| 18 in | 14 in<br>16 in<br>18 in | 9.0 in | 17.50 x 13.5 x 8.0 in<br>17.50 x 15.5 x 9.0 in<br>17.50 x 17.5 x 10 in |
|-------|-------------------------|--------|------------------------------------------------------------------------|
|-------|-------------------------|--------|------------------------------------------------------------------------|

| 20 in | 16 in | 9.0 in  | 19.50 x 13.5 x 8.0 in<br>19.50 x 15.5 x 9.0 in |
|-------|-------|---------|------------------------------------------------|
|       | 18 in | 10.0 in | 19.50 x 17.5 x 10 in                           |
|       |       |         |                                                |

| 22 in | 14 in<br>16 in<br>18 in | 9.0 in | 21.50 x 13.5 x 8.0 in<br>21.50 x 15.5 x 9.0 in<br>21.50 x 17.5 x 10 in |
|-------|-------------------------|--------|------------------------------------------------------------------------|
|-------|-------------------------|--------|------------------------------------------------------------------------|

| 14 in 8.0 in 23.50<br>24 in 16 in 9.0 in 23.50<br>18 in 10.0 in 23.50 | 0 x 15.5 x 9.0 in |
|-----------------------------------------------------------------------|-------------------|
|-----------------------------------------------------------------------|-------------------|